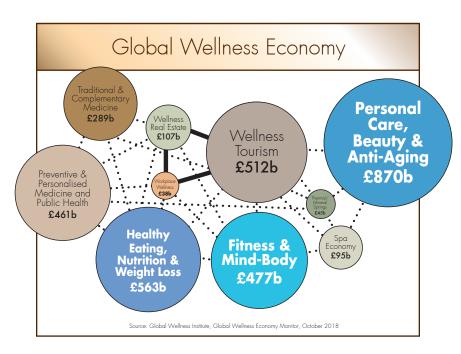

# WELCOME TO THE WELLNESS INDUSTRY

Now more than ever,
people are incorporating
wellness values into their lifestyles.
The total wellness market is valued at
£3.3 TRILLION POUNDS
and growing every day!