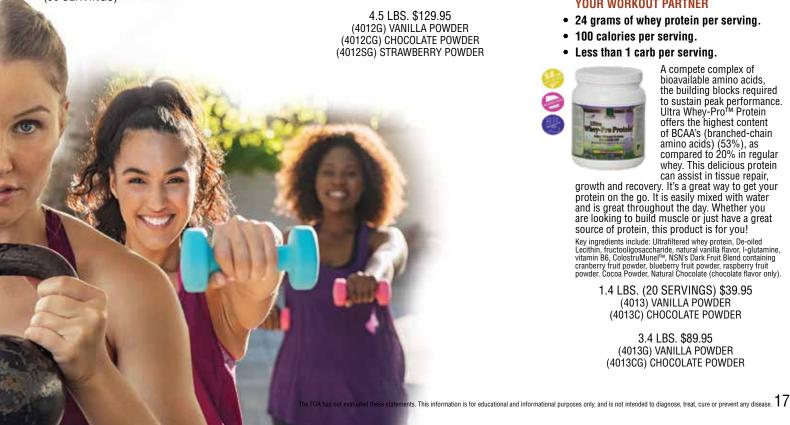

#### Ultra Whey-Pro™ Protein YOUR WORKOUT PARTNER

- · 24 grams of whey protein per serving.
- 100 calories per serving.
- Less than 1 carb per serving.

A compete complex of bioavailable amino acids, the building blocks required the building blocks required to sustain peak performance. Ultra Whey-Pro™ Protein offers the highest content of BCAA's (branched-chain amino acids) (53%), as compared to 20% in regular whey. This delicious protein can assist in tissue repair, growth and recovery. It's a great way to get your protein on the go. It is easily mixed with water

protein on the go. It is easily mixed with water and is great throughout the day. Whether you are looking to build muscle or just have a great source of protein, this product is for you!

Key ingredients include: Ultrafiltered whey protein, De-oiled Lecithin, fructooligosaccharide, natural vanilla flavor, I-glutamine, vitamin B6, ColostruMunel<sup>IM</sup>, NSN's Dark Fruit Blend containing cranberry fruit powder, blueberry fruit powder, raspberry fruit powder. Cocoa Powder, Natural Chocolate (chocolate flavor only).

> 1.4 LBS. (20 SERVINGS) \$39.95 (4013) VANILLA POWDER (4013C) CHOCOLATE POWDER

3.4 LBS. \$89.95 (4013G) VANILLA POWDER (4013CG) CHOCOLATE POWDER