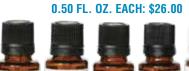

efruit

(701) Revered by aromatherapists for its spiritual uplifting properties and ability to ease nervous exhaustion.

#### **Lavender Bulgarian**

(702) Promotes restful sleep and ultimate relaxation.

#### Lemon

(703) Great for a quick moment of clarity.

#### Lemongrass

(700) Can be used for the soothing of tired muscles nerves and minor discomforts.

#### Rosemary

(712) Promotes energy and restores mental alertness.

#### **Sweet Orange**

(706) Invigorating and refreshing, providing a fresh clean fragrance to any space.

#### **Peppermint**

(715) This organic, naturally cooling oil can be used to ease tension and muscular aches while promoting alertness and stamina.

#### Clove

(717) A versatile sweet-spicy oil to help with everything from bad breath to nausea.

## **Blends**



Uplift (1430) Created to relax your body and soul and allow you to let go of anxiety and sadness.

UPLIFT Blend includes: Bergamot, Sweet Orange, Lemon and Ylang Ylang II.

(1340) Slide into relaxation anytime you feel the need to take it easy! RELAX Blend includes: Lavender, Lemon, Mandarin, Rosewood and Sweet Orange.

#### Well Being

(1450) Restore mental alertness, balance and harmony.

WELL BEING Blend includes: Sweet Basil, Cypress, Eucalyptus, Ginger, Lavender, Lemon, Sweet Orange, Peppermint and Ravensara.

(1170) Invigorate the spirit when you need a quick burst of energy. ENERGY Blend includes: Pink Grapefruit, Lemon, Lime, Litsea, Mandarin and Sweet Orange.

#### Fresh

(1460) This vibrant combination of mint oils, cinnamon and clove, balanced with the spicy fresh scent of Tea