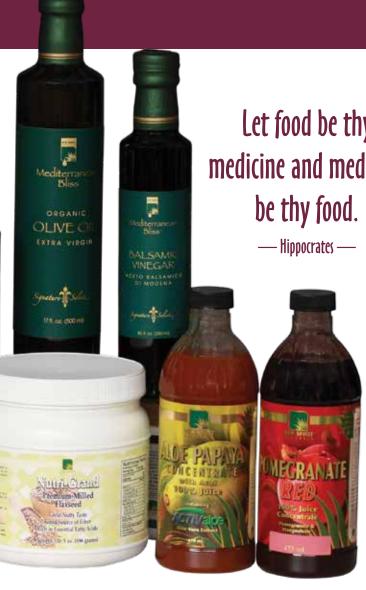

#### Aloe Papaya with Acai Concentrate

- Each concentrated bottle makes 4.3 liters of 100% juice.
- ACTIValoe™ is the only guaranteed biologically active aloe product available.
- Aloe is a natural healer and detoxifier for the entire body.

This delicious, 100% Juice Concentrate contains ACTIValoe™, Papaya Nectar and Acai from the Amazon rain forest. Papaya has long been recognized for its digestive enzyme properties. Acai is a naturally harvested bright purple berry that has been shown to contain essential fatty acids and have 10 to 30 times the antioxidant power of resveratrol from red wine!

Key ingredients include: ACTIValoe™ Aloe Vera Extract, Papaya Nectar Concentrate, Acai Pulp and Juice Powder, Sodium Benzoate & Potassium Sorbate, Guar Gum, Citric Acid.

(110) 18.5 FL. OZ. (473 ML.) \$34.95

#### Mediterranean Bliss™ Balsamic Vinegar

- Aged over 10 years in Modena, Italy.
- · Healthy alternative to high fat dressings.
- Contains polyphenols to benefit the cardiovascular system.

Mediterranean Bliss™ Balsamic Vinegar, sourced directly from Modena, Italy, is truly one of the top grade Balsamic Vinegars available on the market.

Key ingredients include: 100% Balsamic Vinegar.

(7001) 8.5 FL. OZ. (250 ML.) \$29.95

#### Mediterranean Bliss™ Extra Virgin Olive Oil

- Eating 2 tablespoons of olive oil a day may reduce the risk of heart disease.
- Rich in polyphenols to reduce oxidative stress in the body.
- Olive oil can help reduce joint pain and swelling from rheumatoid arthritis.

Not all olive oils are the same. Dr. Milam's select blend of oils from organic olives, ripened by the Mediterranean sun, can truly be called Extra Virgin (containing less than 0.9 percent pre-fatty acids). Mediterranean Bliss<sup>™</sup> yields a smooth, mildly nutty oil with no bitterness or acid after taste and a healthy polyphenol content.

Key ingredients include: 100% Extra Virgin Organic Olive Oil selected from one or more of the following Mediterranean countries: Tunisia, Turkey, Greece, Spain, or Italy.

(7000) 17 FL. OZ. (500 ML.) \$20.95

#### Nutri-Grand™ PREMIUM MILLED FLAX SEED

- Contains natural lignans revered for their health benefits.
- Rich in antioxidants to help neutralize free radical compounds often associated with aging.

Take advantage of the warm nutty flavor of golden milled flax seed while providing your diet with health benefits that have made this fiber an important component to an effective wellness program. New Spirit Naturals draws on a proprietary, patented technology to provide an unprecedented, two year shelf life under ambient storage conditions.

## Pomegranate Red Concentrate with Mangosteen

- Rich in ellagic acid to protect the body against oxidative stress.
- Anti-inflammatory and immunity properties.
- No artificial flavors, fillers or colors.

Key ingredients include: Pure Pomegranate Juice Concentrate, Whole Fruit Mangosteen Juice.

(106) 21 FL. OZ. (473 ML.) \$39.95