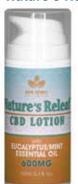

#### Nature's Releaf CBD Lotion

New Spirit Naturals Nature's Releaf Lotion includes a high amount (600mg per bottle) of CBD (cannabidiol) which is a natural compound of industrial Hemp. CBD works with the body's endocannabinoid system, a network of cellular receptors to assist the body in achieving balance and homeostasis.

Nature's Releaf CBD Lotion is fortified with a penetrating combination of Arnica, MSM and Aloe Vera along with a blend of invigorating Eucalyptus and Peppermint Essential oils that provide a great way to treat tired, stressed and fatigues muscles, ioints and skin.

Key ingredients include: Hemp (Cannabidiol) Oil, Aloe Barbadensis, MSM, Arnica Montana. Sulfate free.

(216) 100 ML. \$69.95