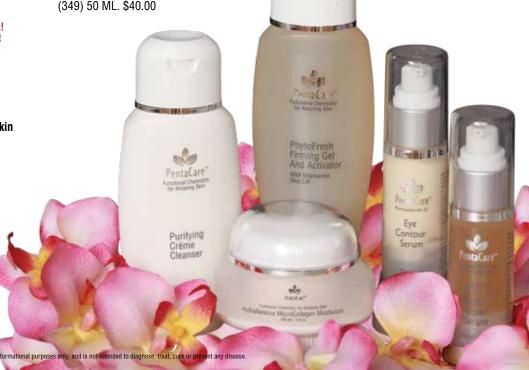

as rapidly. This results in drier, thinner and more wrinkled skin especially in the delicate tissues surrounding the eye. Pentapeptide-SF Eye Contour Serum addresses these aging-issues with ingredients to help reduce the appearance of fine lines and wrinkles, improve firmness and maintain collagen levels.

Key ingredients include: Palmitoyl pentapeptide 3, sodium hyaluronate, glycerin (&) gynostemma pentaphyllum ext. (&) panax ginseng root ext, glycosaminoglycans, magnesium asparate (&) zinc gluconate (&) copper gluconate, chaparral, indian mimosa, bilberry, green Tea, meadowsweet or lady of the meadow, ginko biloba. Vitamin E, Vitamin A, thioctic acid, dehydroacetic acid (&) salicylic acid, benzoic acid.
For a complete list of ingredients, please visit our website.

(344) 30 ML. \$35.00



#### STEP 5: RENEW STRUCTURAL PROTEINS.

Wouldn't it be great if our skin could repair and rejuvenate itself while we sleep? Well now it can with this essential daily treatment for maintaining beautiful, youthful skin.



- · Restores and maintains firmness and elasticity.
- An excellent treatment to diminish stretch-marks.
- Facilitates the skin's natural production of youthful collagen.

Inflammation from sun exposure, environmental pollutants and aging contributes to the degradation of collagen and elastin (the structural proteins that form the foundation of a youthful complexion). This age-defying repair serum slows the aging of skin by protecting against naturally occurring enzymes that protecting against naturally occurring enzymes that break down cell structure. It reduces inflamm