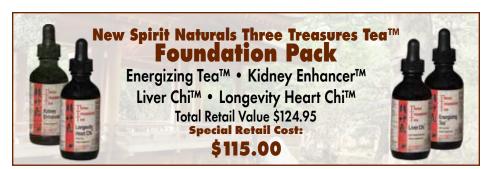

# Three Treasures

**2 Fluid Ounces** \$29.95 Each

For over 5,000 years the Chinese have observed the correlation between the body's organ systems and optimal health. Early physicians meticulously documented how herbs could be used to restore balance. Today, New Spirit Naturals technology allows us to standardize these time tested herbs to maximize their phytonutrient value in our delicious, concentrated formulas.

#### Energizing Tea™

- Improve circulation, enhance metabolism and balance energy.
- Caffeine-free.
- Herbs to help increase Qi circulation in the body.

(285) Take time for a natural energy boost both physically and mentally everyday while improving the body's ability to handle stress.

#### Liver Chi™

- Nurturing polysaccharides standardized from edible mushrooms.
- Helps to strengthen the digestive system.
- **Traditional Chinese Medicine believes** that the liver-energy controls and balances the spleen/stomach energy. The spleen plays a major role in the immune function.

#### Kidney Enhancer™

Influences clarity of thinking.

(272) Medical journals indicate that by age 40 the average adult has cumulatively lost approximately 40% of their kidney function. Kidney Enhancer™ is a Traditional Chinese formula used to improve kidney energy, naturally balance sexual hormones and promote longevity.

Key ingredients include: Plant based concentrated extracts of Dong Quai (Angelica Sinensis), Knotweed (Polygonum aviculare), Fo-Ti (Polygonum multiflorum), Horny Goatweed (Epimedium sagittatum) Luo Han Guo (Momordica grosvenori), Panax giangang Schiegande objection ginseng, Schisandra chinesis