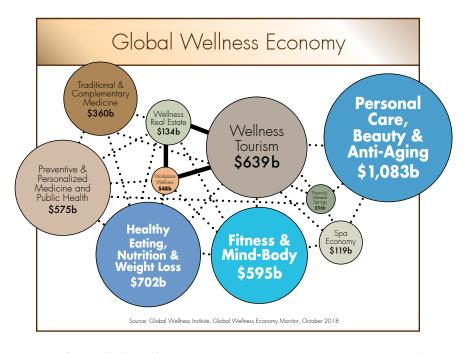

## WELCOME TO THE WELLNESS INDUSTRY

Now more than ever, people are incorporating wellness values into their lifestyles. The total wellness market is valued at \$4.2 TRILLION DOLLARS and growing every day!

People are looking for ways to **feel better**, **look younger** and **live healthier.** And, they are finding it in the wellness industry... and with New Spirit Naturals.

The number of Americans dealing with **lack of energy**, **weight gain**, **disrupted sleep**, **increased stress** and **fatigue** is growing. These issues, along with **technology overload**, **rising healthcare costs** and a **changing economy** are calling people to action. They know they must take control of their own health and make changes to improve it.